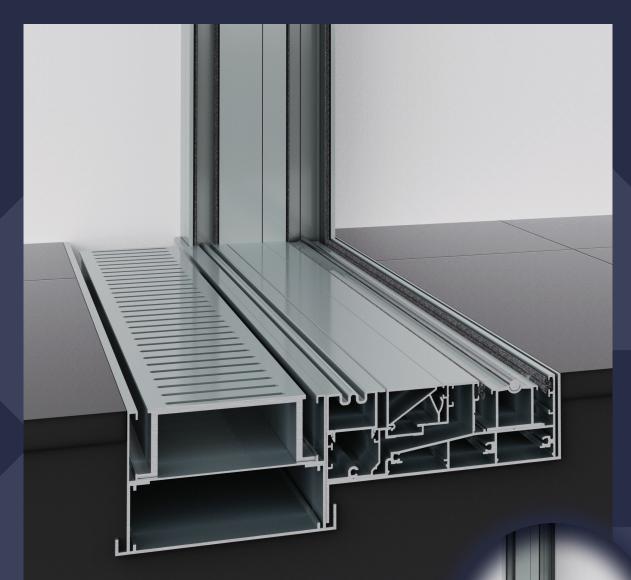

## **Evolution Threshold Drain, Grate Insert**

The Evolution Threshold Drain by Concept Windows is designed to provide an entirely flush, seamless connection between indoor and outdoor living. The drain consists of an exterior linear drain with a custom designed, integrated sub-sill which acts as a water barrier. The sub-sill cradle under the door track will then collect and direct the moisture into the external drain. We understand how your door track looks is an important design feature, so we have created two options for you to choose from.