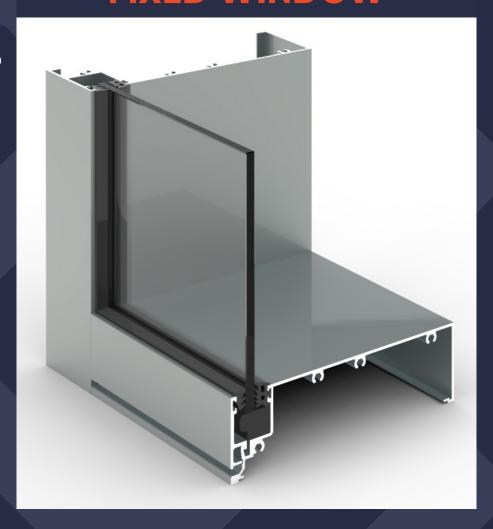

## **SPECIFICATIONS:**

Frame Width 159mm

Frame Height 50<sub>mm</sub>

6-33mm **Glass Thickness** 

## **KEY FEATURES:**

- Available in single and double glazed frame variants
- Robust commercial framing system ideal for apartments, commercial and luxury home applications
- Square clean lines
- Highly configurable
- Tested and compliant to AS2047
- Captive glazing wedge on one side, allowing the system to be either glazed internally or externally
- A large range of adaptors, sub sills, sub heads, sub jambs etc to accommodate any installation

## **FIXED WINDOW**

- Compatible with all window types in Evolution 650 Series range
- Large range of stiffeners, varying size interlocks & adaptors to suit most wind & water pressure requirements.

98 Catalano Circuit, Canning Vale, WA 6155 PO Box 1373, Canning Vale, WA 6970

All suites can be double glazed