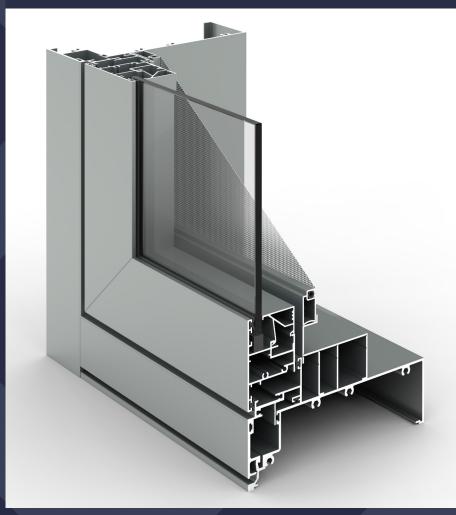

## **SPECIFICATIONS:**

- Frame Width
- 159mm
- Frame Height
- 50mm
- Glass Thickness
- 6-33mm

## **KEY FEATURES:**

- Available in single and double glazed frame variants
- Robust commercial framing system ideal for apartments, commercial and luxury home applications
- Square clean lines
- Highly configurable
- Tested and compliant to AS2047
- Captive glazing wedge on one side, allowing the system to be either glazed internally or externally
- A large range of adaptors, sub sills, sub heads, sub jambs etc to accommodate any installation detail
- Compatible with all window types in Evolution 650 Series range
- Large range of stiffeners, varying size interlocks & adaptors to suit most wind & water pressure requirements.

## **AWNING WINDOW**