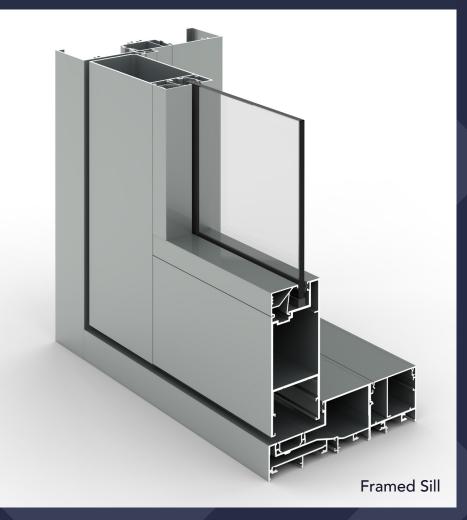

## **SPECIFICATIONS:**

- Frame Width
- 159mm
- Frame Height
- 50mm
- Glass Thickness
- 6-33mm

## **KEY FEATURES:**

- Available in single and double glazed frame variants
- Robust commercial framing system ideal for apartments, commercial and luxury home applications
- Square clean lines
- Highly configurable
- Tested and compliant to AS2047
- A large range of adaptors, sub sills, sub heads, sub jambs etc to accommodate any installation detail
- Compatible with all window types in Evolution 640 Series range
- Large range of stiffeners, varying size interlocks & adaptors to suit most wind & water pressure requirements.

## **HINGE DOOR**

98 Catalano Circuit, Canning Vale, WA 6155 PO Box 1373, Canning Vale, WA 6970 All suites can be double glazed