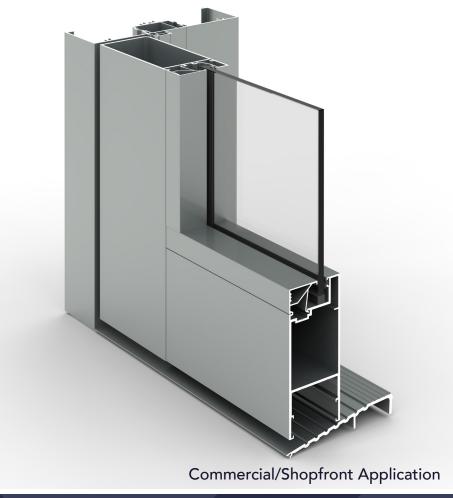

## **SPECIFICATIONS:**

Frame Width 159mm

Frame Height 50<sub>mm</sub>

**Glass Thickness** 6-33mm

## **KEY FEATURES:**

- Available in single and double glazed frame variants
- Robust commercial framing system ideal for apartments, commercial and luxury home applications
- Square clean lines
- Highly configurable
- Tested and compliant to AS2047
- A large range of adaptors, sub sills, sub heads, sub jambs etc to accommodate any installation detail
- Compatible with all window types in Evolution 640 Series range
- Large range of stiffeners, varying size interlocks & adaptors to suit most wind & water pressure requirements.

## **HINGE DOOR**

98 Catalano Circuit, Canning Vale, WA 6155 PO Box 1373, Canning Vale, WA 6970

All suites can be double glazed