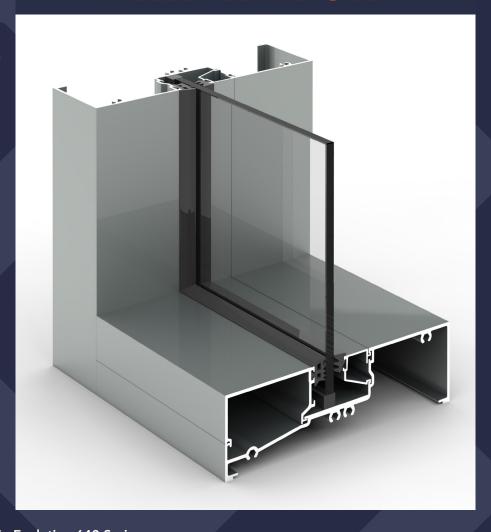

## **SPECIFICATIONS:**

Frame Width 159mm

Frame Height 50<sub>mm</sub>

**Glass Thickness** 6-33mm

## **KEY FEATURES:**

- Available in single and double glazed frame variants
- Robust commercial framing system ideal for apartments, commercial and luxury home applications
- Square clean lines
- Highly configurable
- Tested and compliant to AS2047
- Captive glazing wedge on one side, allowing the system to be either glazed internally or externally
- A large range of adaptors, sub sills, sub heads, sub jambs etc to accommodate any installation

## **FIXED WINDOW**

- Compatible with all window types in Evolution 640 Series range
- Large range of stiffeners, varying size interlocks & adaptors to suit most wind & water pressure requirements.

98 Catalano Circuit, Canning Vale, WA 6155 PO Box 1373, Canning Vale, WA 6970