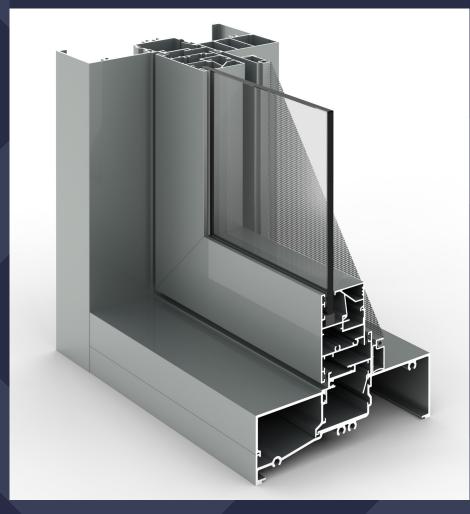

## **KEY FEATURES:**

- Available in single and double glazed frame variants
- Robust commercial framing system ideal for apartments, commercial and luxury home applications
- Square clean lines
- Highly configurable
- Tested and compliant to AS2047
- Captive glazing wedge on one side, allowing the system to be either glazed internally or externally
- A large range of adaptors, sub sills, sub heads, sub jambs etc to accommodate any installation detail
- Compatible with all window types in Evolution 640 Series range
- Large range of stiffeners, varying size interlocks & adaptors to suit most wind & water pressure requirements.

## **CASEMENT WINDOW**