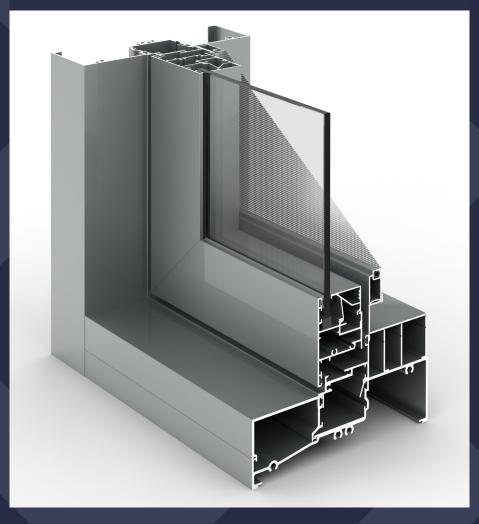

## **SPECIFICATIONS:**

Frame Width 159mm

Frame Height 50<sub>mm</sub>

**Glass Thickness** 6-33mm

## **KEY FEATURES:**

- Available in single and double glazed frame variants
- Robust commercial framing system ideal for apartments, commercial and luxury home applications
- Square clean lines
- Highly configurable
- Tested and compliant to AS2047
- Captive glazing wedge on one side, allowing the system to be either glazed internally or externally
- A large range of adaptors, sub sills, sub heads, sub jambs etc to accommodate any installation

## **AWNING WINDOW**

- Compatible with all window types in Evolution 640 Series range
- Large range of stiffeners, varying size interlocks & adaptors to suit most wind & water pressure requirements.

98 Catalano Circuit, Canning Vale, WA 6155 PO Box 1373, Canning Vale, WA 6970