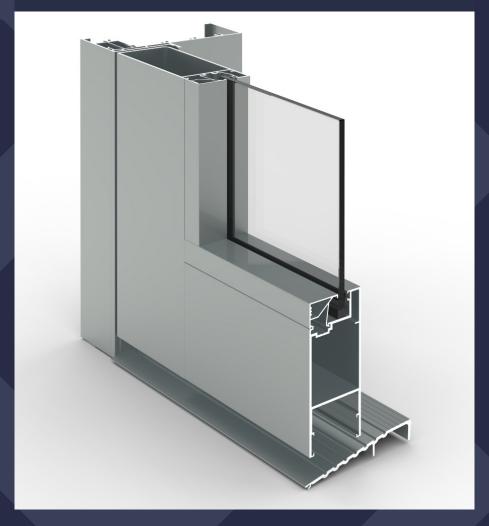

## **SPECIFICATIONS:**

Frame Width 138mm

Frame Height 50<sub>mm</sub>

**Glass Thickness** 6-33mm

## **KEY FEATURES:**

- Available in single and double glazed frame variants
- Robust commercial framing system ideal for apartments, commercial and luxury home applications
- Square clean lines
- Highly configurable
- Tested and compliant to AS2047
- A large range of adaptors, sub sills, sub heads, sub jambs etc to accommodate any installation detail
- Compatible with all window types in Evolution 550 Series range
- Large range of stiffeners, varying size interlocks & adaptors to suit most wind & water pressure requirements.

## **HINGE DOOR**

98 Catalano Circuit, Canning Vale, WA 6155 PO Box 1373, Canning Vale, WA 6970

All suites can be double glazed