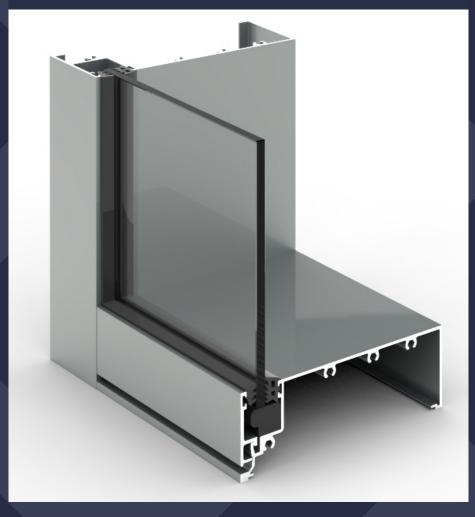

## **SPECIFICATIONS:**

- Frame Width
- 138mm
- Frame Height

50mm

Glass Thickness

## **KEY FEATURES:**

- Available in single and double glazed frame variants
- Robust commercial framing system ideal for apartments, commercial and luxury home applications
- Square clean lines
- Highly configurable
- Tested and compliant to AS2047
- Captive glazing wedge on one side, allowing the system to be either glazed internally or externally
- A large range of adaptors, sub sills, sub heads, sub jambs etc to accommodate any installation detail
- Compatible with all window types in Evolution 550 Series range
- Large range of stiffeners, varying size interlocks & adaptors to suit most wind & water pressure requirements.

## **FIXED WINDOW**