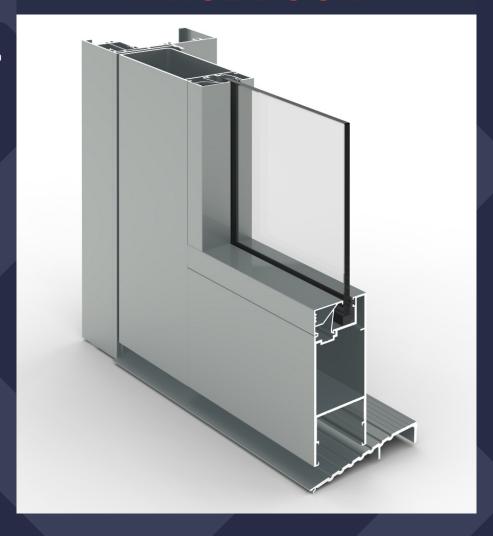

## **SPECIFICATIONS:**

Frame Width 106mm

Frame Height 50<sub>mm</sub>

**Glass Thickness** 6-33mm

## **KEY FEATURES:**

- Available in single and double glazed frame variants
- Robust commercial framing system ideal for apartments, commercial and luxury home applications
- Square clean lines
- Highly configurable
- Tested and compliant to AS2047
- A large range of adaptors, sub sills, sub heads, sub jambs etc to accommodate any installation detail
- Compatible with all window types in Evolution 450 Series range
- Large range of stiffeners, varying size interlocks & adaptors to suit most wind & water pressure requirements.

## **HINGE DOOR**

98 Catalano Circuit, Canning Vale, WA 6155 PO Box 1373, Canning Vale, WA 6970

All suites can be double glazed