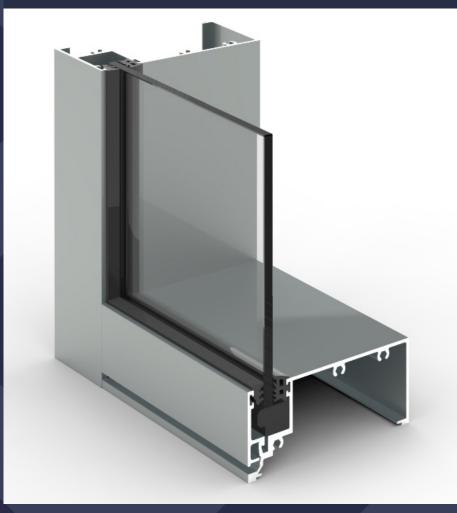

Glass Thickness

## 6-33mm

## **KEY FEATURES:**

- Available in single and double glazed frame variants
- Robust commercial framing system ideal for apartments, commercial and luxury home applications
- Square clean lines
- Highly configurable
- Tested and compliant to AS2047
- Captive glazing wedge on one side, allowing the system to be either glazed internally or externally
- A large range of adaptors, sub sills, sub heads, sub jambs etc to accommodate any installation detail
- Compatible with all window types in Evolution 450 Series range
- Large range of stiffeners, varying size interlocks & adaptors to suit most wind & water pressure requirements.





98 Catalano Circuit, Canning Vale, WA 6155 PO Box 1373, Canning Vale, WA 6970 All suites can be double glazed

## **FIXED WINDOW**