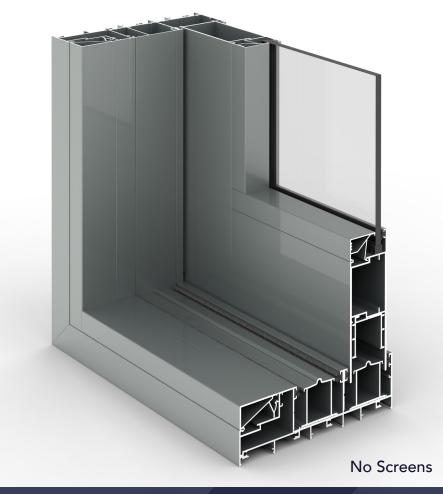

## **SPECIFICATIONS:**

Frame Width 159mm

Frame Height 50<sub>mm</sub>

**Glass Thickness** 6-29mm

## **KEY FEATURES:**

- Available in single and double glazed frame variants
- Robust commercial framing system ideal for apartments, commercial and luxury home applications
- Square clean lines
- Highly configurable
- Tested and compliant to AS2047
- A large range of adaptors, sub sills, sub heads, sub jambs etc to accommodate any installation detail
- Compatible with all window types in Evolution 440 Series range
- Large range of stiffeners, varying size interlocks & adaptors to suit most wind & water pressure requirements.

## **STACKER DOOR**

All suites can be double glazed