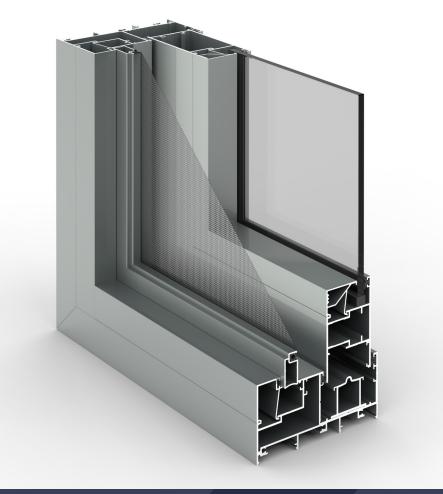

## **SPECIFICATIONS:**

Frame Width 106mm

Frame Height 50mm

**Glass Thickness** 6-29mm

## **KEY FEATURES:**

- Available in single and double glazed frame variants
- Robust commercial framing system ideal for apartments, commercial and luxury home applications
- Square clean lines
- Highly configurable
- Tested and compliant to AS2047
- A large range of adaptors, sub sills, sub heads, sub jambs etc to accommodate any installation detail
- Compatible with all window types in Evolution 440 Series range
- Large range of stiffeners, varying size interlocks & adaptors to suit most wind & water pressure requirements.

## **SLIDING WINDOW**

98 Catalano Circuit, Canning Vale, WA 6155 PO Box 1373, Canning Vale, WA 6970

All suites can be double glazed