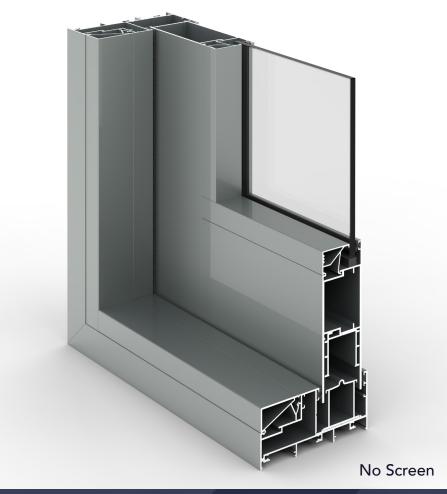

## **SPECIFICATIONS:**

• Frame Width 106mm

• Frame Height 50mm

• Glass Thickness 6-29mm

## **KEY FEATURES:**

- Available in single and double glazed frame variants
- Robust commercial framing system ideal for apartments, commercial and luxury home applications
- Square clean lines
- Highly configurable
- Tested and compliant to AS2047
- A large range of adaptors, sub sills, sub heads, sub jambs etc to accommodate any installation detail
- Compatible with all window types in Evolution 440 Series range
- Large range of stiffeners, varying size interlocks & adaptors to suit most wind & water pressure requirements.

## **SLIDING DOOR**

EVOLUTION THRESHOLD DRAIN (optional)

All suites can be double glazed

98 Catalano Circuit, Canning Vale, WA 6155 PO Box 1373, Canning Vale, WA 6970