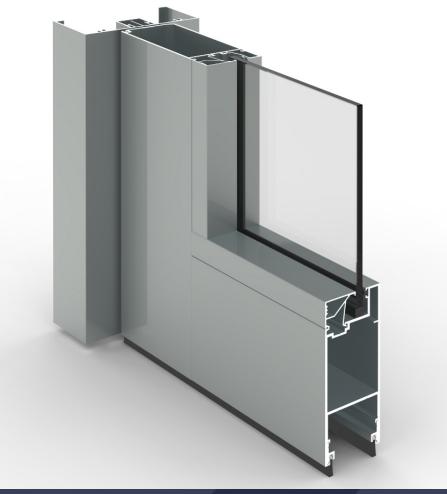

## **SPECIFICATIONS:**

Frame Width 106mm

Frame Height 50<sub>mm</sub>

**Glass Thickness** 6-29mm

## **KEY FEATURES:**

- Available in single and double glazed frame variants
- Robust commercial framing system ideal for apartments, commercial and luxury home applications
- Square clean lines
- Highly configurable
- Tested and compliant to AS2047
- A large range of adaptors, sub sills, sub heads, sub jambs etc to accommodate any installation detail
- Compatible with all window types in Evolution 440 Series range
- Large range of stiffeners, varying size interlocks & adaptors to suit most wind & water pressure requirements.

## PIVOT DOOR

98 Catalano Circuit, Canning Vale, WA 6155 PO Box 1373, Canning Vale, WA 6970

All suites can be double glazed