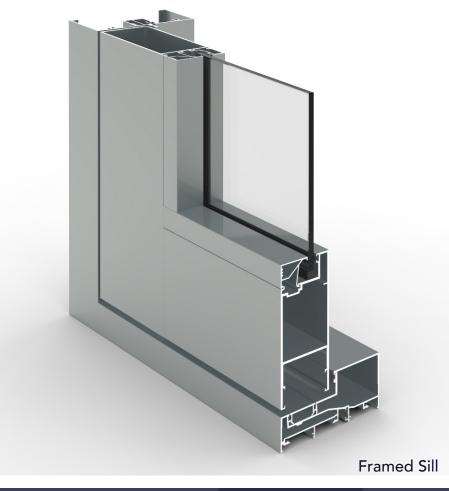

## **SPECIFICATIONS:**

Frame Width 106mm

Frame Height 50<sub>mm</sub>

**Glass Thickness** 6-29mm

## **KEY FEATURES:**

- Available in single and double glazed frame variants
- Robust commercial framing system ideal for apartments, commercial and luxury home applications
- Square clean lines
- Highly configurable
- Tested and compliant to AS2047
- A large range of adaptors, sub sills, sub heads, sub jambs etc to accommodate any installation detail
- Compatible with all window types in Evolution 440 Series range
- Large range of stiffeners, varying size interlocks & adaptors to suit most wind & water pressure requirements.