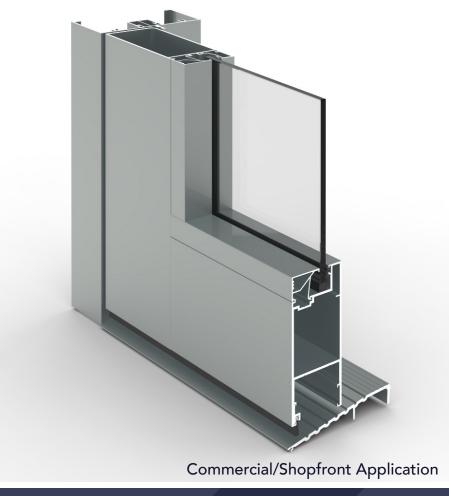

## **SPECIFICATIONS:**

Frame Width 106mm

Frame Height 50<sub>mm</sub>

**Glass Thickness** 6-29mm

## **KEY FEATURES:**

- Available in single and double glazed frame variants
- Robust commercial framing system ideal for apartments, commercial and luxury home applications
- Square clean lines
- Highly configurable
- Tested and compliant to AS2047
- A large range of adaptors, sub sills, sub heads, sub jambs etc to accommodate any installation detail
- Compatible with all window types in Evolution 440 Series range
- Large range of stiffeners, varying size interlocks & adaptors to suit most wind & water pressure requirements.

## **HINGE DOOR**

98 Catalano Circuit, Canning Vale, WA 6155 PO Box 1373, Canning Vale, WA 6970

All suites can be double glazed