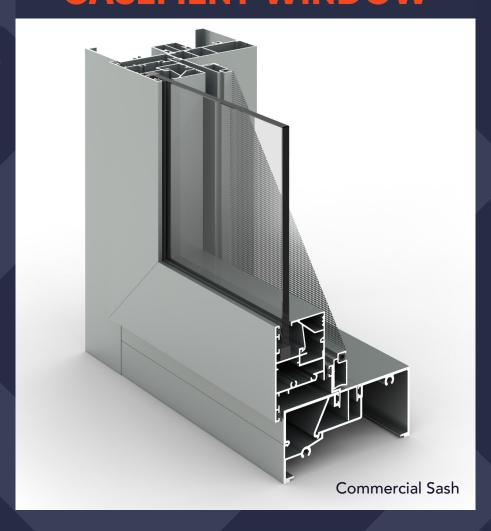

## **SPECIFICATIONS:**

Frame Width 106mm

Frame Height 50<sub>mm</sub>

**Glass Thickness** 6-29mm

## **KEY FEATURES:**

- Available in single and double glazed frame variants
- Robust commercial framing system ideal for apartments, commercial and luxury home applications
- Square clean lines
- Highly configurable
- Tested and compliant to AS2047
- Captive glazing wedge on one side, allowing the system to be either glazed internally or externally
- A large range of adaptors, sub sills, sub heads, sub jambs etc to accommodate any installation

## **CASEMENT WINDOW**

- Compatible with all window types in Evolution 440 Series range
- Large range of stiffeners, varying size interlocks & adaptors to suit most wind & water pressure requirements.

98 Catalano Circuit, Canning Vale, WA 6155 PO Box 1373, Canning Vale, WA 6970