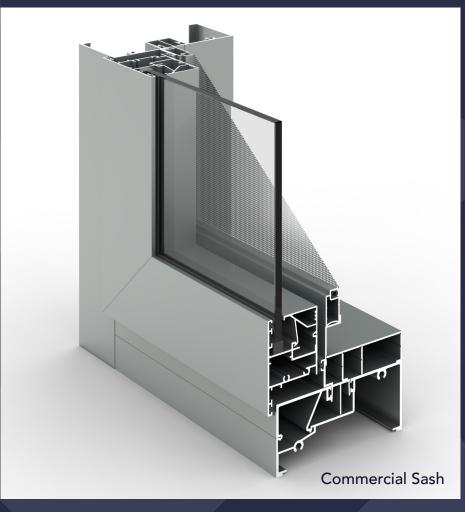

## **KEY FEATURES:**

- Available in single and double glazed frame variants
- Robust commercial framing system ideal for apartments, commercial and luxury home applications
- Square clean lines
- Highly configurable
- Tested and compliant to AS2047
- Captive glazing wedge on one side, allowing the system to be either glazed internally or externally
- A large range of adaptors, sub sills, sub heads, sub jambs etc to accommodate any installation detail
- Compatible with all window types in Evolution 440 Series range
- Large range of stiffeners, varying size interlocks & adaptors to suit most wind & water pressure requirements.